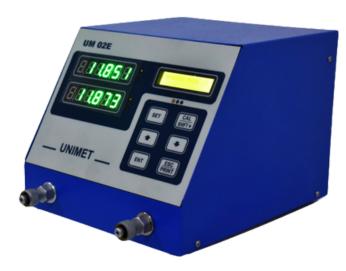

## UNIMET - UM02E

## Two Input - at a time two air gauges or two probe can be connected

- Unimet UM02E dual channel output electronic readout offers exceptional performance and is intuitive and easy to use.
- This autonomous electronic readout instrument is designed for measuring lengths such as external, internal, step, height, or depth dimensions, as well as distances.
- Its concept also enables measurements of form and orientation tolerances such as straightness etc.
- In-built air transducer is provided for the air-electronic unit and probe input is provided for the electronic unit
- In-built Air saver facility
- It provides the facility of absolute & comparative types of readings
- Tri-color display; Red, Green, Yellow (RGY) based on the tolerance
- RS 232 data output
- Least count 1 μm./0.5μm.
- 10 measuring programs can be stored in the internal memory
- Relay outputs can be provided on a need basis at extra cost