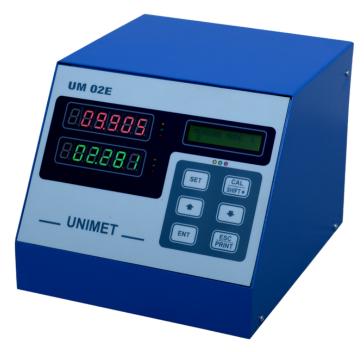

## UNIMET - UM02E

## Two Input - at a time two air gauges or two probe can be connected

- Unimet UM02E dual channel output electronic readout offers exceptional performance and is intuitive and easy to use.
- This autonomous electronic readout instrument is designed for measuring lengths such as external, internal, step, height, or depth dimensions, as well as distances.
- Its concept also enables measurements of form and orientation tolerances such as straightness etc.
- In-built air transducer is provided for the air-electronic unit and probe input is provided for the electronic unit
- In-built Air saver facility
- It provides the facility of absolute & comparative types of readings
- Tri-color display; Red, Green, Yellow (RGY) based on the tolerance
- RS 232 data output
- Least count 1 μm./0.5μm.
- 10 measuring programs can be stored in the internal memory
- Relay outputs can be provided on a need basis at extra cost